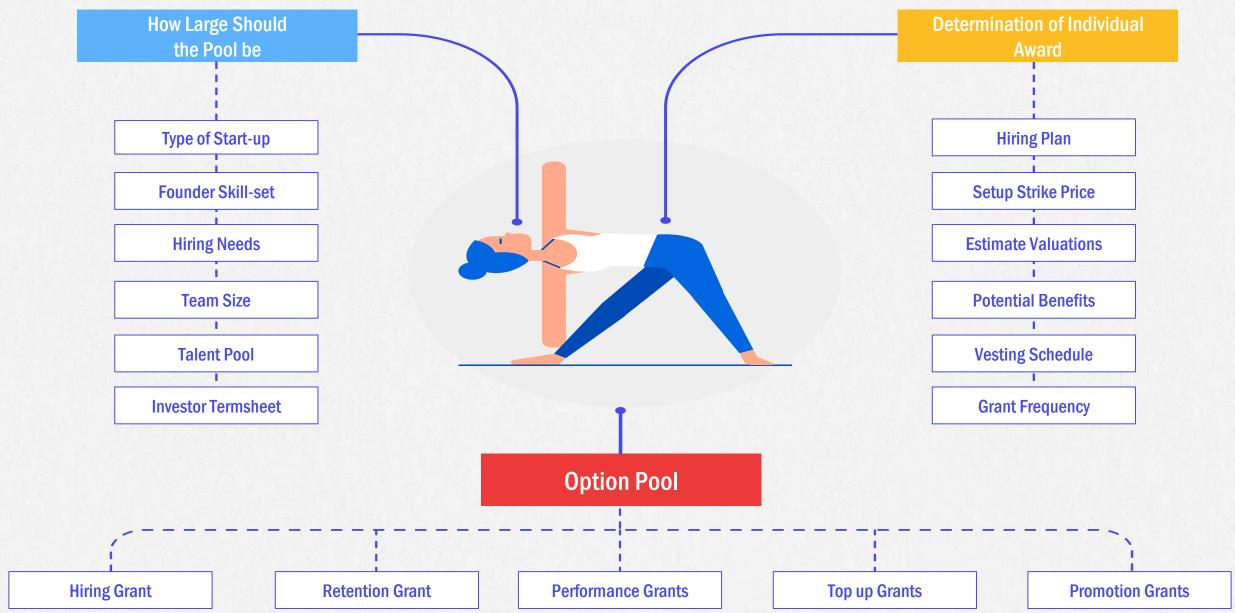

## Establishing the Equity Pool

## Setting up an Option Plan

Set Aside the Option Equity Pool in your Captable

Selection of Equity Incentive Instruments - -- - ESOPS SARs, Phantom

O4 Get the Share Valuation done from a Registered Valuer

Fix up the Strike Price , Define
Vesting Schedule/Conditions, Exercise Restrictions
Separation Rules and Exit Mechanism

Prepare the Scheme legal documents, Resolutions, Grant Agreeements, Employee Communication Pack and and get Approval

Make Grants to your Growing Team