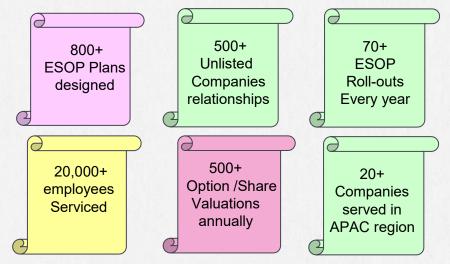

## How Stock Option Works

## Setting up an Option Plan

Set Aside the Option Equity Pool in your Captable

Selection of Equity Incentive Instruments - -- - ESOPS SARs, Phantom

O4 Get the Share Valuation done from a Registered Valuer

Fix up the Strike Price , Define
Vesting Schedule/Conditions, Exercise Restrictions
Separation Rules and Exit Mechanism

Prepare the Scheme legal documents, Resolutions, Grant Agreeements, Employee Communication Pack and and get Approval

Make Grants to your Growing Team